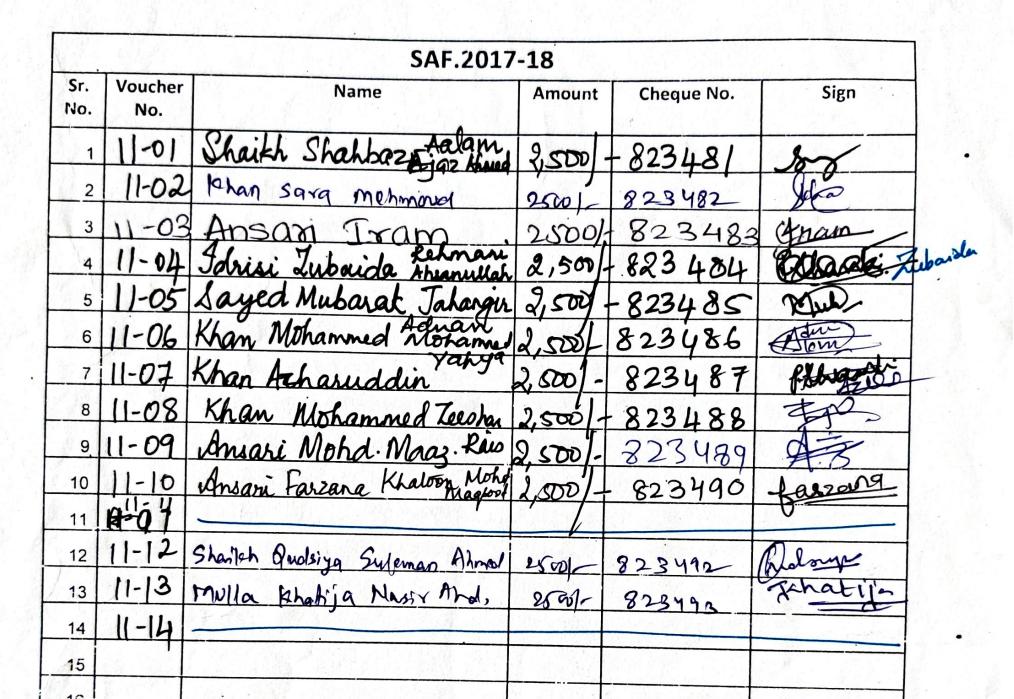

FYBSC

|            |                                                                                                                                                                                                                                                                                                                                                                                                                                                                                                                                                                                                                                                                                                                                                                                                                                                                                                                                                                                                                                                                                                                                                                                                                                                                                                                                                                                                                                                                                                                                                                                                                                                                                                                                                                                                                                                                                                                                                                                                                                                                                                                                | SAF.2017                                   | -18       |            |                       |
|------------|--------------------------------------------------------------------------------------------------------------------------------------------------------------------------------------------------------------------------------------------------------------------------------------------------------------------------------------------------------------------------------------------------------------------------------------------------------------------------------------------------------------------------------------------------------------------------------------------------------------------------------------------------------------------------------------------------------------------------------------------------------------------------------------------------------------------------------------------------------------------------------------------------------------------------------------------------------------------------------------------------------------------------------------------------------------------------------------------------------------------------------------------------------------------------------------------------------------------------------------------------------------------------------------------------------------------------------------------------------------------------------------------------------------------------------------------------------------------------------------------------------------------------------------------------------------------------------------------------------------------------------------------------------------------------------------------------------------------------------------------------------------------------------------------------------------------------------------------------------------------------------------------------------------------------------------------------------------------------------------------------------------------------------------------------------------------------------------------------------------------------------|--------------------------------------------|-----------|------------|-----------------------|
| Sr.<br>No. | Voucher<br>No.                                                                                                                                                                                                                                                                                                                                                                                                                                                                                                                                                                                                                                                                                                                                                                                                                                                                                                                                                                                                                                                                                                                                                                                                                                                                                                                                                                                                                                                                                                                                                                                                                                                                                                                                                                                                                                                                                                                                                                                                                                                                                                                 | Name                                       | Amount    | Cheque No. | Sign                  |
| / 1        | 10-01                                                                                                                                                                                                                                                                                                                                                                                                                                                                                                                                                                                                                                                                                                                                                                                                                                                                                                                                                                                                                                                                                                                                                                                                                                                                                                                                                                                                                                                                                                                                                                                                                                                                                                                                                                                                                                                                                                                                                                                                                                                                                                                          | Ansari Uzma Abdul Qdi                      | 1.001-    | 823501     | the.                  |
| 2          | 10-04                                                                                                                                                                                                                                                                                                                                                                                                                                                                                                                                                                                                                                                                                                                                                                                                                                                                                                                                                                                                                                                                                                                                                                                                                                                                                                                                                                                                                                                                                                                                                                                                                                                                                                                                                                                                                                                                                                                                                                                                                                                                                                                          | Shamamah Fatima                            | 1500/-    | 823504     | Saspari               |
| 3          | 10-09                                                                                                                                                                                                                                                                                                                                                                                                                                                                                                                                                                                                                                                                                                                                                                                                                                                                                                                                                                                                                                                                                                                                                                                                                                                                                                                                                                                                                                                                                                                                                                                                                                                                                                                                                                                                                                                                                                                                                                                                                                                                                                                          | Ansan Ayesha Aqueel                        | 1500+     | 823509     | Ajesha                |
| 4          | 10-03                                                                                                                                                                                                                                                                                                                                                                                                                                                                                                                                                                                                                                                                                                                                                                                                                                                                                                                                                                                                                                                                                                                                                                                                                                                                                                                                                                                                                                                                                                                                                                                                                                                                                                                                                                                                                                                                                                                                                                                                                                                                                                                          | Aneari Rehmatunniser                       | 1500/-    | 823503     | Start                 |
| 5          |                                                                                                                                                                                                                                                                                                                                                                                                                                                                                                                                                                                                                                                                                                                                                                                                                                                                                                                                                                                                                                                                                                                                                                                                                                                                                                                                                                                                                                                                                                                                                                                                                                                                                                                                                                                                                                                                                                                                                                                                                                                                                                                                | Shah Saba Parveen Basher                   |           | 823502     | Jalon                 |
| 6          |                                                                                                                                                                                                                                                                                                                                                                                                                                                                                                                                                                                                                                                                                                                                                                                                                                                                                                                                                                                                                                                                                                                                                                                                                                                                                                                                                                                                                                                                                                                                                                                                                                                                                                                                                                                                                                                                                                                                                                                                                                                                                                                                | Saadiya Parveen Md gobal                   | 1500      | 823505     | Jadiya                |
| 7          |                                                                                                                                                                                                                                                                                                                                                                                                                                                                                                                                                                                                                                                                                                                                                                                                                                                                                                                                                                                                                                                                                                                                                                                                                                                                                                                                                                                                                                                                                                                                                                                                                                                                                                                                                                                                                                                                                                                                                                                                                                                                                                                                | Bagban Mehrat Moosa                        | 1500-     | 823506     | Achigi-               |
| 8          |                                                                                                                                                                                                                                                                                                                                                                                                                                                                                                                                                                                                                                                                                                                                                                                                                                                                                                                                                                                                                                                                                                                                                                                                                                                                                                                                                                                                                                                                                                                                                                                                                                                                                                                                                                                                                                                                                                                                                                                                                                                                                                                                | Khan Ayesha Md Ashfaque                    | 15001     | 823507     | hoven                 |
| 9          |                                                                                                                                                                                                                                                                                                                                                                                                                                                                                                                                                                                                                                                                                                                                                                                                                                                                                                                                                                                                                                                                                                                                                                                                                                                                                                                                                                                                                                                                                                                                                                                                                                                                                                                                                                                                                                                                                                                                                                                                                                                                                                                                | Shaikh Yasmeen Saisfuddir                  |           | 823508     | Ashailt               |
| 10         | A CONTRACTOR OF A CONTRACTOR OFTA CONTRACTOR O | Khan Naziyabana Md Riy                     |           | - 823570   | æ                     |
| 11         | 10-11                                                                                                                                                                                                                                                                                                                                                                                                                                                                                                                                                                                                                                                                                                                                                                                                                                                                                                                                                                                                                                                                                                                                                                                                                                                                                                                                                                                                                                                                                                                                                                                                                                                                                                                                                                                                                                                                                                                                                                                                                                                                                                                          | Khan Mond Ahmed Sainul                     |           |            | Ahmed                 |
| 12         | 1 di h                                                                                                                                                                                                                                                                                                                                                                                                                                                                                                                                                                                                                                                                                                                                                                                                                                                                                                                                                                                                                                                                                                                                                                                                                                                                                                                                                                                                                                                                                                                                                                                                                                                                                                                                                                                                                                                                                                                                                                                                                                                                                                                         |                                            |           |            | ( In.a                |
| 12         | M. C. R.                                                                                                                                                                                                                                                                                                                                                                                                                                                                                                                                                                                                                                                                                                                                                                                                                                                                                                                                                                                                                                                                                                                                                                                                                                                                                                                                                                                                                                                                                                                                                                                                                                                                                                                                                                                                                                                                                                                                                                                                                                                                                                                       | and the second second second second second | New Yorks |            | and the second second |